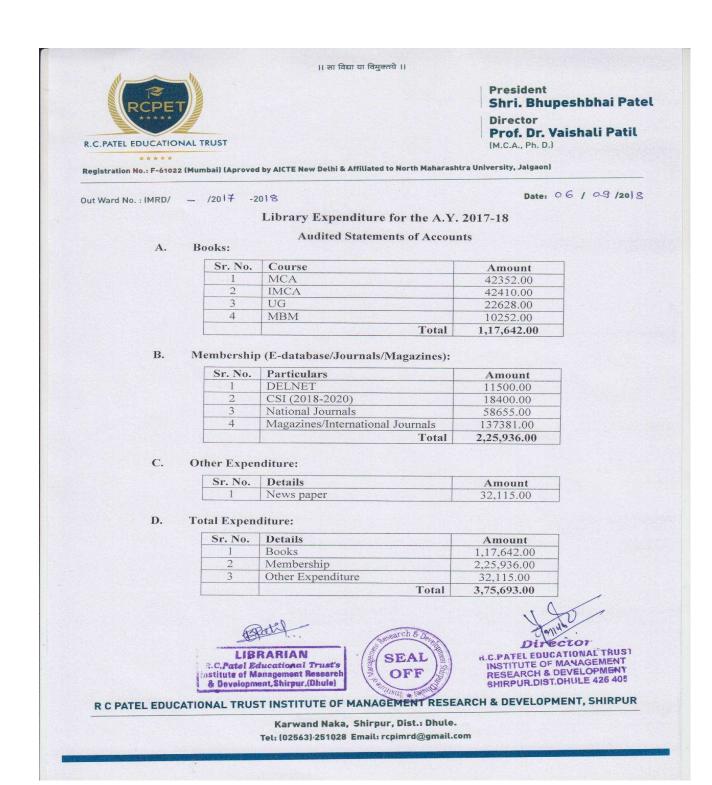

# Library Expenditure for the A. Y. 2017-18

Out Ward No.: IMRD/ - /20 6 -20 17

Date: 12 /09 /20 17

Library Expenditure for the A.Y. 2016-17

**Audited Statements of Accounts** 

#### A. Books:

| Sr. No. | Course | Amount      |
|---------|--------|-------------|
| 1       | MCA    | 60679.00    |
| 2       | IMCA   | 22336.00    |
| 3       | UG     | 96201.00    |
|         | Total  | 1,79,216.00 |

B. Membership (E-database/Journals/Magazines):

| Sr. No. | Particulars                      | Amount      |
|---------|----------------------------------|-------------|
| 1       | DELNET                           | 11500:00    |
| 2       | National Journals                | 58495.00    |
| 3 .     | Magazines/International Journals | 205138.00   |
|         | Total                            | 2,75,133.00 |

C. Other Expenditure:

| Sr. No. | Details    | Amount    |
|---------|------------|-----------|
| 1       | News paper | 69,399.00 |

D. Total Expenditure:

| Sr. No. | Details           | Amount      |
|---------|-------------------|-------------|
| 1       | Books             | 1,79,216.00 |
| 2       | Membership        | 2,75,133.00 |
| 3       | Other Expenditure | 69399.00    |
|         | Total             | 5,23,748,00 |